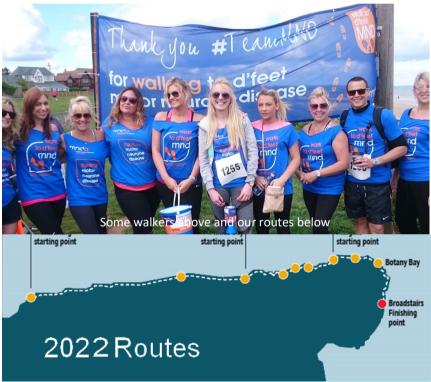

## COSSIST WALK TO DIFFEST MIND MOTOR NEURONE DISEASE (MND)

Choose from 24 miles Whitstable to Broadstairs start 07.00 11 miles Minnis Bay to Broadstairs start 11.00 6 miles Margate to Broadstairs start 13.00 Raising money to support people living with MND